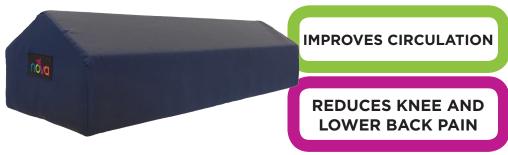

## **KNEE WEDGE PLACEMENT OPTIONS:**

To elevate your legs and lower body, lay the flat side of the wedge down with the angled section below the knees.