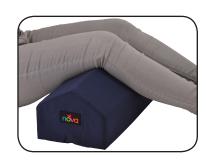

## **KNEE WEDGE PLACEMENT OPTIONS:**

To elevate your legs and lower body, lay the flat side of the wedge down with the angled section below the knees.